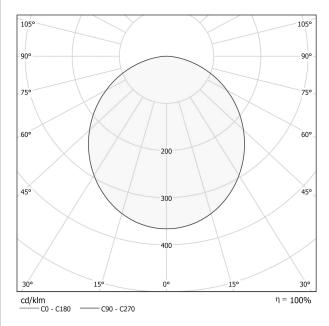

CES         | SDCM 3                   |
| GLOW WIRE TEST PERFORMANCE | 850°                     |
| PACKING DIMENSIONS (CM)    | 90,0 x 18,0 x 90,0       |



#### **Technical drawing**









Suspension lighting fixture for interiors, with direct light emission. Pickled sheet metal structure in polyacrylic paint. Aluminium dissipation plates. Pickled sheet metal covers in white, black or bronze polyacrylic paint, or with gold leaf coating. Diffuser in modelled polycarbonate with opaline finish. Suspension kit with griplocks and 2m (78,7") long steel cables. 2,5m (98,4") long power cable in transparent PVC. Power canopy with galvanized sheet metal ceiling bracket and pickled sheet metal covering in white, black or bronze polyacrylic paint, or with gold leaf coating.

### Polar diagram