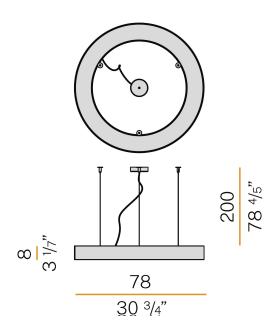

#### **Technical drawing**

Suspension lighting fixture for interiors, with direct light emission. Pickled sheet metal structure in polyacrylic paint. Aluminium dissipation plates. Pickled sheet metal covers in white, black or bronze polyacrylic paint, or with gold leaf coating. Diffuser in modelled polycarbonate with opaline finish. Suspension kit with griplocks and 2m (78,7") long steel cables. 2,5m (98,4") long power cable in transparent PVC. Power canopy with galvanized sheet metal ceiling bracket and pickled sheet metal covering in white, black or bronze polyacrylic paint, or with gold leaf coating.